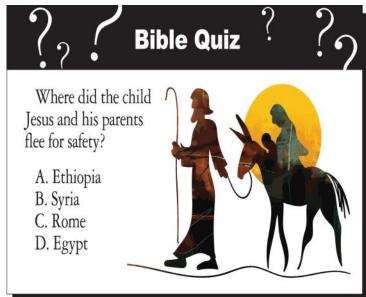

love to sing!

Children's Our dedicated group of Sunday School Music Program children have been busy with their leaders practicing their favorite songs of Christmas and will be singing them during worship on December 22nd. Come enjoy their spirited voices.



EPIC Youth Group will be meeting at the Federated Church for the month of December. Sundays 4-6 pm.

Students in 6th grade through college are welcome to participate in games, Bible study, and dinner.



#### MISSION OF THE MONTH

In the narthex you will find names on the Angel Tree from the local school district. Please select a name from the tree, have fun shopping for the requested item, and return the wrapped gift by Sunday, December 8th. Please attach the tags to the package so they won't fall off.

Thank you, Mission Committee





Answer: D (See Matthew 2:13.)



## Charge Conference set for Thursday, December 12th

The date of our annual Charge Conference this year is THURSDAY, DECEMBER 12th, 7:00PM.



Only church members may vote, but the meeting is open to all. Staff/Parish Relations Committee will meet before the conference at 6:30pm. Report forms have been distributed to those who need to

complete them. PLEASE GIVE TO DONNA BY FRIDAY, DECEMBER 6th, OR SUBMIT ON LINE AT: registration.umcnic.org.



## Christmas Eve Worship at United Church 5:00 pm & 11:00 pm

Both services will participate in candle lighting, singing Christmas carols and Holy Communion. Join us to welcome Christ, the light of the world.



**United Methodist Men** meet on Sunday, December 3rd at 7:30 am for breakfast and fellowship. All me