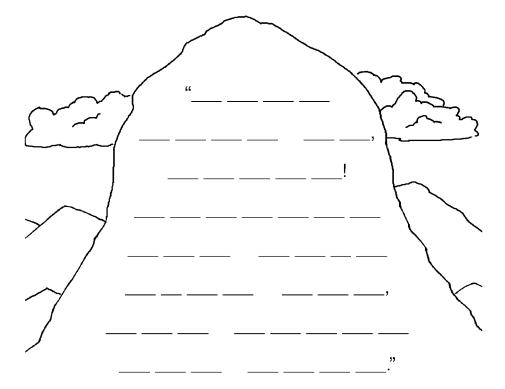

Then the devil took Him to a high mountain. He showed Him all the kingdoms of the world and their splendor. He said, "All this I will give You if You bow down and worship me."

What did Jesus say to this?