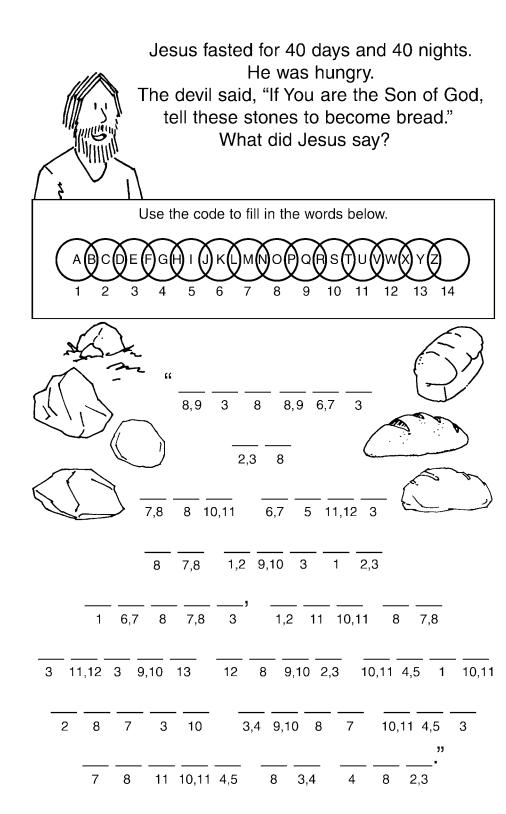

Jesus Is Tempted Jesus was led by the Spirit into the desert to be tempted by the devil. Find the way the Spirit led Jesus in the desert. SECRET COL

Children's Worship

**Bulletin** 

February 26, 2023 • Matthew 4:1-11