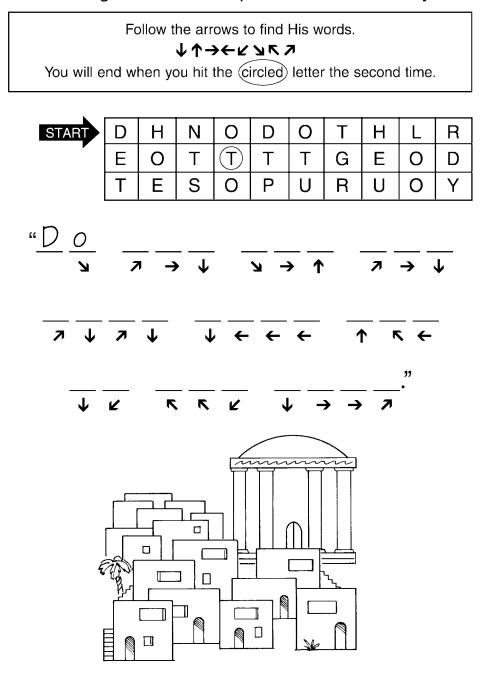

Ages 7+

Enter your SECRET CODE to unlock games @ games.childrensbulletins.com

The devil took Jesus to the holy city and had Him stand on the highest point of the temple. He said, "If You are the Son of God, throw Yourself down. The angels will lift You up." What did Jesus say?